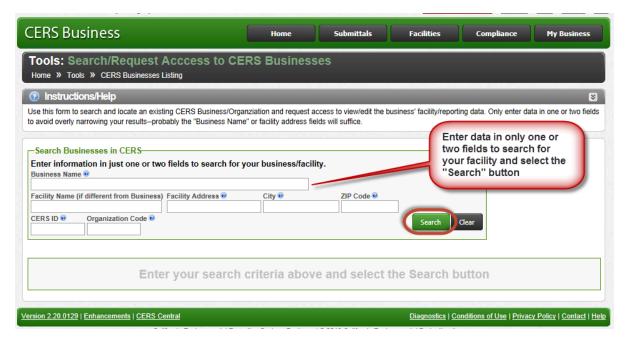

1) Select the "Search" button under the "Request Access to an Existing CERS Business" section as shown below. Do not use the "Add a New Facility" section at this time.

2) Search for your facility by entering relevant data in one or a few of the fields shown in the search screen. In most cases, if you enter the Facility Address and either City and or ZIP fields will sufficiently narrow the search enough to easily find your facility. You could also enter the facility name, or a part of the facility name. For example, if your facility is called Acme Body Shop, you could type in 'Acme' and search.