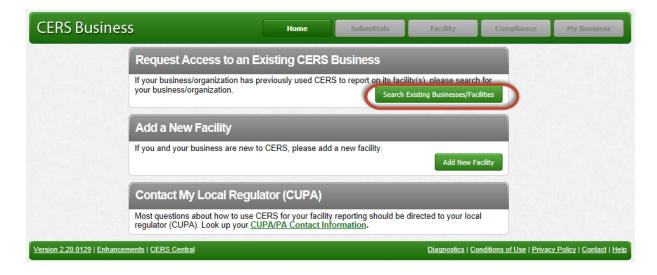

If you are not sure if your facility/business is already in CERS, you can either follow the process shown below, or select the "Add New Facility" button as shown in #1 below. Either way, CERS will direct you on what you need to do based upon the facility information enter.

1) Select the "Search" button under the "Request Access to an Existing CERS Business" section as shown below. Do not use the "Add a New Facility" section at this time.

2) Search for your facility by entering relevant data in one or a few of the fields shown in the search screen. In most cases, if you enter the Facility Address and either City and or ZIP fields will sufficiently narrow the search enough to easily find your facility. You could also enter the facility name, or a part of the facility name. For example, if your facility is called Acme Body Shop, you could type in 'Acme' and search.