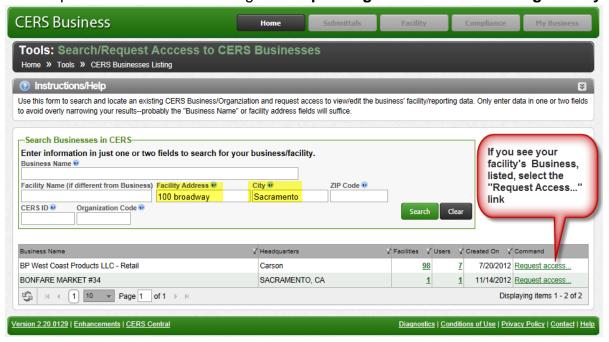

3) Review your search results, and if your facility's business is shown, select the "Request Access..." link. Now go to **Requesting Access to an Existing Facility.** 

- 4) If you are fairly sure your facility/business is already in CERS, try other search criteria to broaden your results. Try shortening your street address, e.g., use "1000 San Marino" instead of "1000 San Marino Blvd #2". Also if your business or facility name includes punctuation (e.g., Bob's Auto Body), try the search without the punctuation).
- 5) If you do not find your business in CERS, then select the "Home" link at the top of the screen and select the "Add New Facility" button.